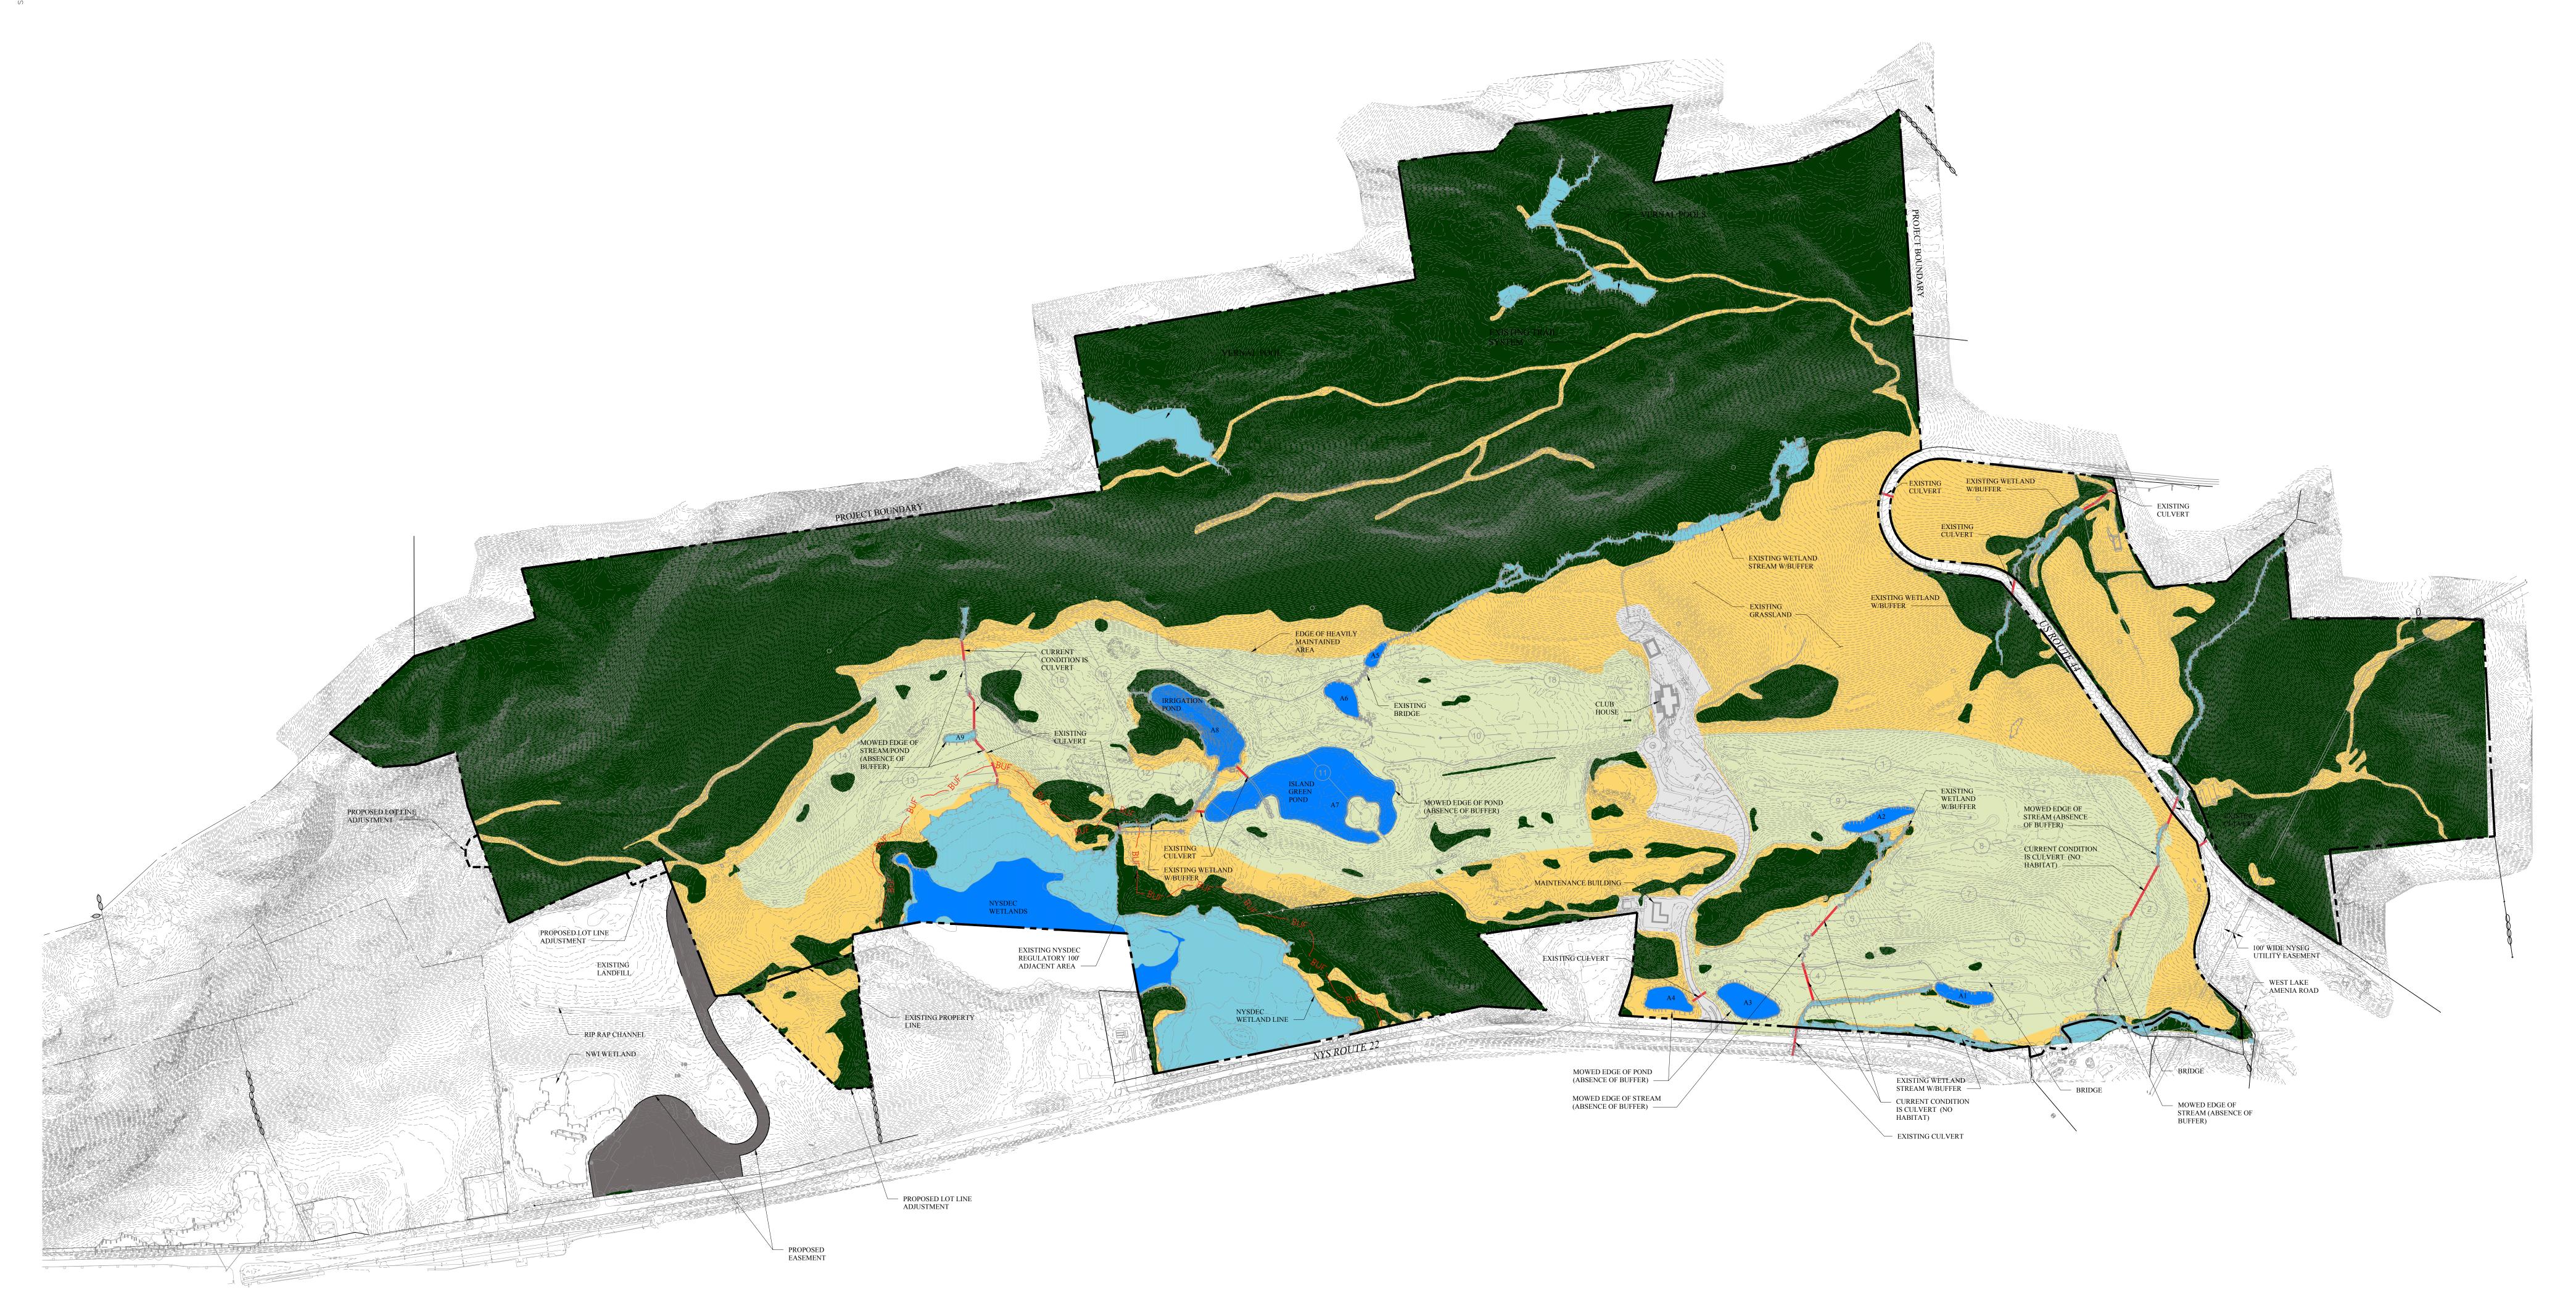

## Legend

 EXISTING PROPERTY LINE

 ADJACENT PROPERTY LINE

 PROPOSED LOT LINE ADJUSTMENT

 PROPOSED EASEMENT

 BUF
 BUF

| Existing<br>Acreage | Habitat Classification<br>Legend |                                                                                                        |
|---------------------|----------------------------------|--------------------------------------------------------------------------------------------------------|
| 350                 |                                  | FOREST HABITAT                                                                                         |
| 138                 |                                  | GRASSLAND AND SCRUB/SHRUB<br>(INCLUDES APPROXIMATELY 10 ACRES OF<br>IN-PRODUCTION AGRICULTURAL FIELDS) |
| 24                  |                                  | WETLANDS                                                                                               |
| 16                  |                                  | AQUATIC HABITAT<br>A# CURRENT ON-SITE IMPOUNDMENTS AND<br>STREAMS                                      |
| 138                 |                                  | GOLF COURSE<br>all in play tees, fairways, roughs,<br>bunkers, greens and cart paths                   |
| 10                  |                                  | RESIDENTIAL AND COMMERCIAL<br>DEVELOPMENT ZONE<br>(INCLUDES LANDSCAPING)                               |
| 676±                |                                  | TOTAL SITE ACREAGE                                                                                     |
| 6.6                 |                                  | EXISTING ROAD AND PARKING<br>AREA (NO HABITAT)                                                         |